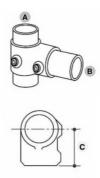

## Short Tee

| Q CLAMP<br>REF No. | А | В | С  | D | Е | F | G | HOLE<br>DIA mm | WEIGHT<br>kgs |
|--------------------|---|---|----|---|---|---|---|----------------|---------------|
| 101-1              | 1 | 1 | 42 |   |   |   |   |                | 0.23          |
| 101-2              | 2 | 2 | 46 |   |   |   |   |                | 0.29          |
| 101-3              | 3 | 3 | 62 |   |   |   |   |                | 0.45          |
| 101-4              | 4 | 4 | 68 |   |   |   |   |                | 0.62          |
| 101-5              | 5 | 5 | 85 |   |   |   |   |                | 0.97          |

A 90° tee connection between two tubes. Typical use is on straight and level guardrail to connect the vertical to the top rail or end/mid rail to the vertical. This Q clamp fitting cannot be used to join tubes in the top of the short tee. For this the Q clamp fitting 104 Long Tee should be used.