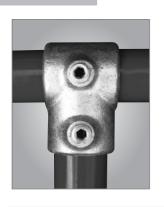

A 90° tee connection between two tubes. Typical use is on straight and level guardrail to connect the vertical to the top rail or end/mid rail to the vertical. This Q clamp fitting cannot be used to join tubes in the top of the short tee. For this the Q clamp fitting 104 Long Tee should be used.