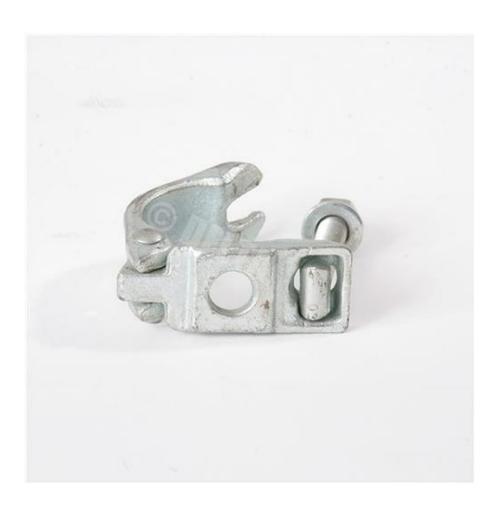

## **Forged Half Swivel**

Forged Half Swivel clamp by Strongforge, this scaffolding fitting is used in fabrication to create components and accessories for use on scaffolding or with 48.3mm tubing. This fitting has a 20mm diameter hole in the back and the lip of the fitting that grips the tube allows 8mm for a bolt to go inside without obstructing the tube.

All of our forged scaffolding fittings are zinc plated for longer life.

- Suitable for 48.3mm tube
- Weight 0.5kg
- Material Zinc plated steel

Our forged half swivels can be ordered online by clicking here.