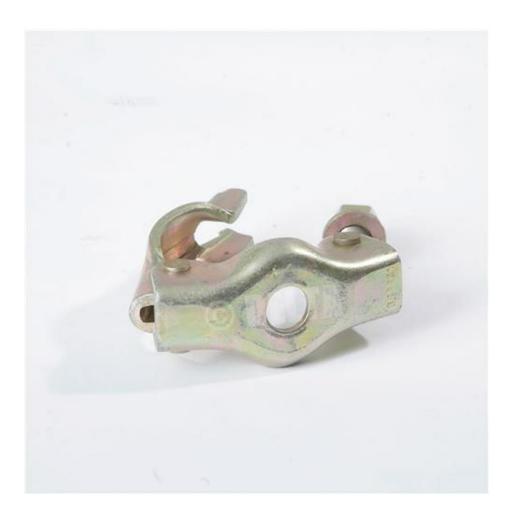

## **Pressed Half Swivel**

Pressed Half Swivel clamp by Strongforge, this scaffolding fitting is used in fabrication to create components and accessories for use on scaffolding or with 48.3mm tubing. This fitting has a 17mm diameter hole in the back and the lip of the fitting that grips the tube allows 8mm for a bolt to go inside without obstructing the tube.

All of our pressed scaffolding fittings are zinc plated for longer life.

- Suitable for 48.3mm tube
- Weight 0.5kg
- Material Zinc plated steel

Our pressed half swivels can be ordered online by clicking here.